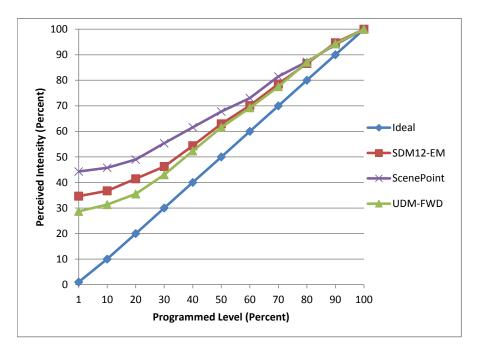

-FWD |
|-------------------------------------|----------|------------|---------|
| Pass/Fail                           | Pass     | Pass       | Pass    |
| Best-Fit Power Profile:             |          |            |         |
| Minimum ON                          | 7        | 10         | 7       |
| Maximum ON                          | 28       | 27         | 30      |
| Adjust                              | 100      | 100        | 100     |
| Light Output Range (vs. non-dimmed) |          |            |         |
| Maximum (Perceived)                 | 95.5%    | 95.7%      | 95.7%   |
| Minimum (Perceived)                 | 33.1%    | 42.4%      | 27.4%   |
| Minimum (Measured)                  | 10.9%    | 17.9%      | 7.5%    |

Linearity Curves (Best-fit Power Profile Applied):



## **Observations:**

bgk